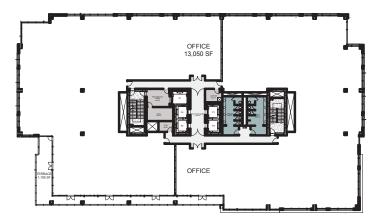

ation
- Open Ceiling Design

#### AMENITIES

- Existing Amenities 3 state-of-the-art conference rooms, fitness studio and coffee cart
- Spacious, contemporary building lobby opening into Retail Main Street
- 24-Hour Security and Concierge ServicesGround Floor Retail and Café With
- Outdoor Seating
- On-site Bike Storage With Lockers
- Private Parking With Direct Elevator Access
- Flexible Office Floor Plates With 10' to 11' Ceilings and 360-Degree Views
- Exterior Private Tenant Terraces With Mountain Views
- Shared Tenant Rooftop Terrace

## CONTACT



SCOTT CALDWELL scaldwell@lpc.com

MARK HOMLISH mhomlish@lpc.com

2000 South Colorado Boulevard Annex - Suite 300 Denver, CO 80222 (303) 893.1886

www.LPCdenver.com









## **TOWER III - GROUND FLOOR PLAN**



# MULTI-TENANT FLOOR PLAN



## SINGLE-TENANT FLOOR PLAN