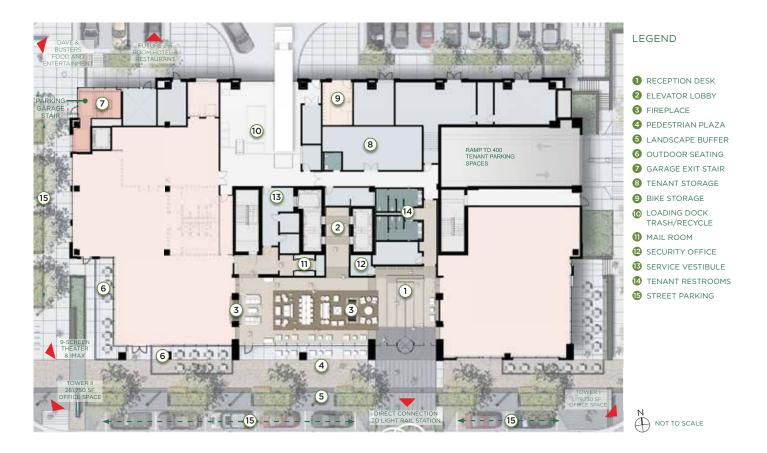

l Stop
- LEED Silver Certification
- Open Ceiling Design

#### AMENITIES

- Existing Amenities 3 state-of-the-art conference rooms, fitness studio and coffee cart
- Spacious, contemporary building lobby opening into Retail Main Street
- 24-Hour Security and Concierge ServicesGround Floor Retail and Café With
- Outdoor Seating
- On-site Bike Storage With Lockers
- Private Parking With Direct Elevator Access
- Flexible Office Floor Plates With 10' to 11' Ceilings and 360-Degree Views
- Exterior Private Tenant Terraces With Mountain Views
- Shared Tenant Rooftop Terrace

## CONTACT



SCOTT CALDWELL scaldwell@lpc.com

MARK HOMLISH mhomlish@lpc.com

2000 South Colorado Boulevard Annex - Suite 300 Denver, CO 80222 (303) 893.1886

www.LPCdenver.com









## **TOWER III - GROUND FLOOR PLAN**



# MULTI-TENANT FLOOR PLAN



## SINGLE-TENANT FLOOR PLAN