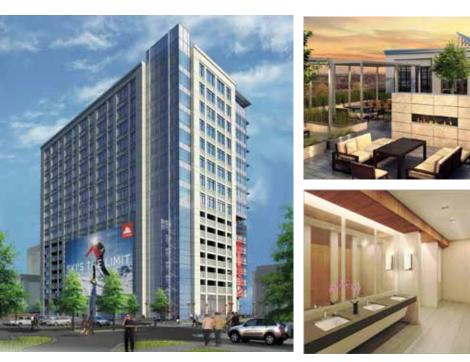

#### PROPERTY OVERVIEW

- Total Property Office Space Approx. 713,000 NRSF
  - Existing Office Space 503,000 NRSF
  - Tower III Will Add 2 NRSF
- Tower III Parking Ratio 3.0/1000 SF
- Transit-oriented Development -Colorado Station Light Rail Stop
- LEED Silver Certification
- Open Ceiling Design

#### AMENITIES

- Existing Amenities 3 state-of-the-art conference rooms, fitness studio and coffee cart
- Spacious, contemporary building lobby opening into Retail Main Street
- 24-Hour Security and Concierge ServicesGround Floor Retail and Café With
- Outdoor Seating
- On-site Bike Storage With Lockers
- Private Parking With Direct Elevator Access
- Flexible Office Floor Plates With 10' to 11' Ceilings and 360-Degree Views
- Exterior Private Tenant Terraces With Mountain Views
- Shared Tenant Rooftop Terrace