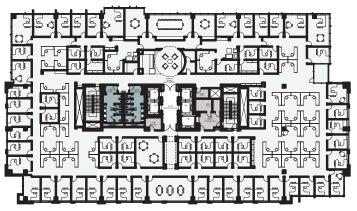

## AMENITIES

- Existing Amenities 3 state-of-the-art conference rooms, fitness studio and coffee cart
- Spacious, contemporary building lobby opening into Retail Main Street
- 24-Hour Security and Concierge ServicesGround Floor Retail and Café With
- Outdoor Seating
- On-site Bike Storage With Lockers
- Private Parking With Direct Elevator Access
- Flexible Office Floor Plates With 10' to 11' Ceilings and 360-Degree Views
- Exterior Private Tenant Terraces With Mountain Views
- Shared Tenant Rooftop Terrace

## CONTACT



SCOTT CALDWELL scaldwell@lpc.com

MARK HOMLISH mhomlish@lpc.com

2000 South Colorado Boulevard Annex - Suite 300 Denver, CO 80222 (303) 893.1886

www.LPCdenver.com









## **TOWER III - GROUND FLOOR PLAN**



# MULTI-TENANT FLOOR PLAN



## SINGLE-TENANT FLOOR PLAN