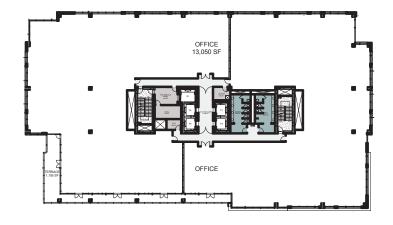

te-of-the-art conference rooms, fitness studio and coffee cart
- Spacious, contemporary building lobby opening into Retail Main Street
- 24-Hour Security and Conciérge Services
- Ground Floor Retail and Cafe With Outdoor Seating
- On-site Bike Storage With Lockers
- Private Parking With Direct Elevator Access
- Flexible Office Floor Plates With 10' to 11' Ceilings and 360-Degree Views
- Exterior Private Tenant Terraces With Mountain Views
- Shared Tenant Rooftop Terrace

#### CONTACT

## LINCOLN PROPERTY COMPANY

SCOTT CALDWELL scaldwell@lpc.com

MARK HOMLISH mhomlish@lpc.com

2000 South Colorado Boulevard Annex - Suite 300 Denver, CO 80222 (303) 893.1886

www.LPCdenver.com













#### **TOWER III - GROUND FLOOR PLAN**



#### **MULTI-TENANT FLOOR PLAN**

# SINGLE-TENANT FLOOR PLAN