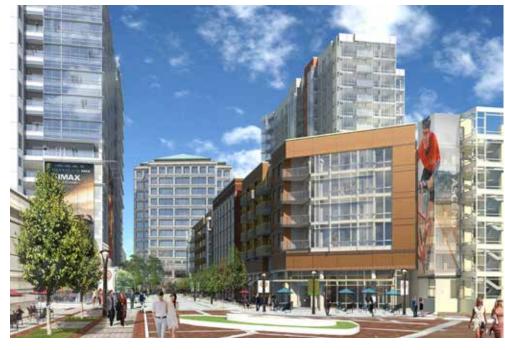

#### PROPERTY OVERVIEW

- Total Property Office Space Approx. 713,000 NRSF
  - Existing Office Space 503,000 NRSF
  - Tower III Will Add Approx. 232,444 NRSF
- Tower III Parking Ratio 3.0/1000 SF
- Transit-oriented Development -Colorado Station Light Rail Stop
- LEED Silver Certification
- Open Ceiling Design