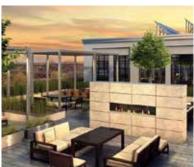

#### **AMENITIES**

- Existing Amenities 3 state-of-the-art conference rooms, fitness studio and coffee cart
- Spacious, contemporary building lobby opening into Retail Main Street
- 24-Hour Security and Conciérge Services
- Ground Floor Retail and Cafe With Outdoor Seating
- On-site Bike Storage With Lockers
- Private Parking With Direct Elevator Access
- Flexible Office Floor Plates With 10' to 11' Ceilings and 360-Degree Views
- Exterior Private Tenant Terraces With Mountain Views
- Shared Tenant Rooftop Terrace