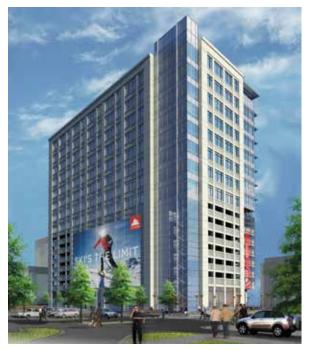

#### PROPERTY OVERVIEW

- Total Property Office Space Approx. 713,000 NRSF
  - Existing Office Space 503,000 NRSF
  - Tower III Will Add Approx. 232,444 NRSF
- Tower III Parking Ratio 3.0/1000 SF
- Transit-oriented Development -Colorado Station Light Rail Stop
- LEED Silver Certification
- Open Ceiling Design

#### **AMENITIES**

- Existing Amenities 3 state-of-the-art conference rooms, fitness studio and coffee cart
- Spacious, contemporary building lobby opening into Retail Main Street
- 24-Hour Security and Conciérge Services
- Ground Floor Retail and Cafe With Outdoor Seating
- On-site Bike Storage With Lockers
- Private Parking With Direct Elevator Access
- Flexible Office Floor Plates With 10' to 11' Ceilings and 360-Degree Views
- Exterior Private Tenant Terraces With Mountain Views
- Shared Tenant Rooftop Terrace