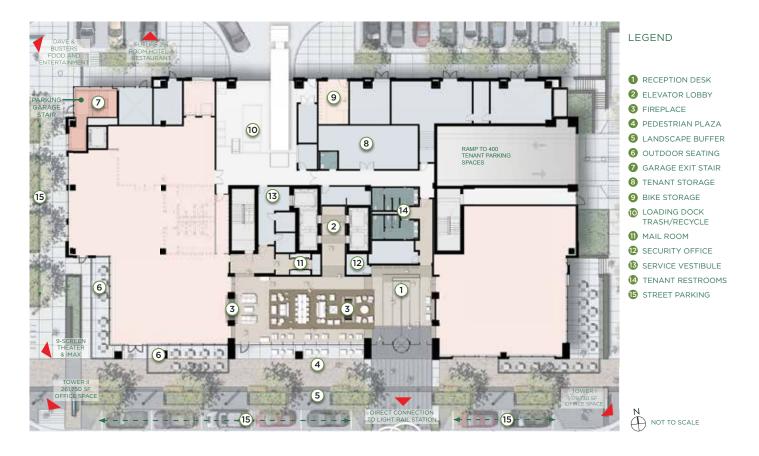

n Ceiling Design

#### **AMENITIES**

- Existing Amenities 3 state-of-the-art conference rooms, fitness studio and coffee cart
- Spacious, contemporary building lobby opening into Retail Main Street
- 24-Hour Security and Conciérge Services
- Ground Floor Retail and Cafe With Outdoor Seating
- On-site Bike Storage With Lockers
- Private Parking With Direct Elevator Access
- Flexible Office Floor Plates With 10' to 11' Ceilings and 360-Degree Views
- Exterior Private Tenant Terraces With Mountain Views
- Shared Tenant Rooftop Terrace

#### CONTACT

## LINCOLN PROPERTY COMPANY

SCOTT CALDWELL scaldwell@lpc.com

MARK HOMLISH mhomlish@lpc.com

2000 South Colorado Boulevard Annex - Suite 300 Denver, CO 80222 (303) 893.1886

www.LPCdenver.com













#### **TOWER III - GROUND FLOOR PLAN**



#### **MULTI-TENANT FLOOR PLAN**

# SINGLE-TENANT FLOOR PLAN